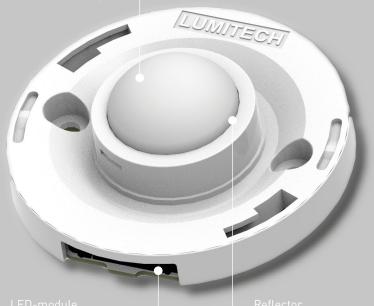

## Accessories

New mixing chamber (two-part cover incl. reflector plus mixing cap) including mounts - bayonet locks for reflectors integrated (e.g. BJB, Bartenbach-RJR)