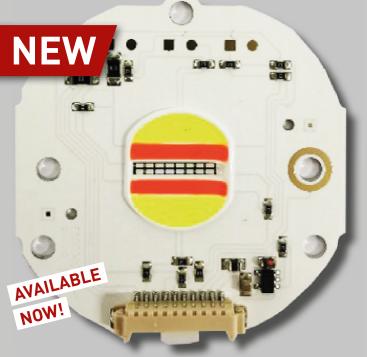

# LUMITECH

COB DownlightSystem 48VDC LES14,5

Cover / Mixing-Cap

# YOUR ADVANTAGES

- **COB in-house production** [Made in Austria]
- **Optimized spectra** thanks to wider red-component (improved R9)
- Reduced diameter light-emitting surface LES23 -> LES14.5

Module footprint (mechanical connection) as before

## Accessories

New mixing chamber (two-part cover incl. reflector plus mixing cap) including mounts - bayonet locks for reflectors integrated (e.g. BJB, Bartenbach-RJR)