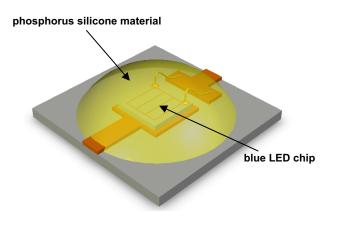

## **LUMITECH** CORE COMPETENCIES

Chip On Board – COB technology

**Die Bonding:** 

Direct mounting of the semiconductor (LED chip) on the PCB substrate

Wire Bonding: electrical contacting of semiconductor and PCB substrate

# Potting the LED with silicone material (transparent or phosphor converted)

- Individual white light production
- Competence in phosphor conversion
- Individual colours
- UV and infrared
- individual globe top design
- use of dam & fill technology
- Ideal conditions for use of secondary optics