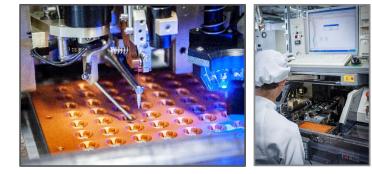

# **LUMITECH** COB-MANUFACTURING IN THE HEART OF EUROPE

#### Fully automated Multichip Die Bonding – Datacon 2200 EVO

- Up to 3500 pick and place processes per hour
- Individual PCB-size (100-330mm length / 22-103,6mm width)
- Mounting accuracy +/- 10μm @ 3sigma
- Multiwafer handling of different chip formats

#### Fully automated Ball-Wedge Wire Bonding – Palomar 8000

- Up to 8000 wire bonds per hour
- Mounting accuracy +/-1,5μm @ 3sgima
- Dual z-axis for deep access bonding
- Bonding area x=300mm / y=103,6-150mm / z=15-20mm