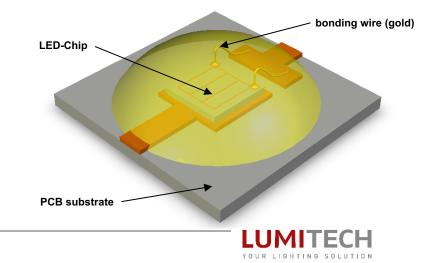

## **LUMITECH** CORE COMPETENCIES

Chip On Board – COB technology

**Die Bonding:** 

Direct mounting of the semiconductor (LED chip) on the PCB substrate

Wire Bonding: electrical contacting of semiconductor and PCB substrate

- Excellent thermal behaviour
- High packing density
- High light output on small surface
- High level of miniaturization
- Freedom in design