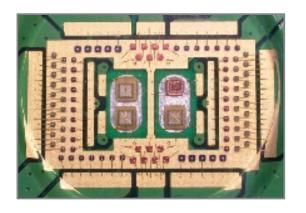

## **LUMITECH** CORE COMPETENCIES

Chip On Board – COB technology

**Die Bonding:** 

Direct mounting of the semiconductor (LED chip) on the PCB substrate

Wire Bonding: electrical contacting of semiconductor and PCB substrate

- Excellent thermal behaviour
- High packing density
- High light output on small surface
- High level of miniaturization
- Freedom in design