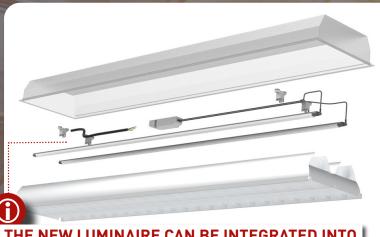

# EFFICIENT & SUSTAINABLE LED LIGHTING

THE NEW LUMINAIRE CAN BE INTEGRATED INTO THE EXISTING HOUSING WITHOUT TOOLS!

#### **NEW STANDARDIZED AND TESTED LUMINAIRE**

Housing can be retained (advantages: sustainability and no structural modification of the ceiling required!).

The new LUMITECH luminaire can be mounted using

magnetic clips (no drilling or screwing required)!

## PLUG & PLAY ⇒ EASY TO INSTALL!

Perfectly matched mounting systems & plug-in connections

We would be happy to send you our proposed solutions and look forward to hearing from you.