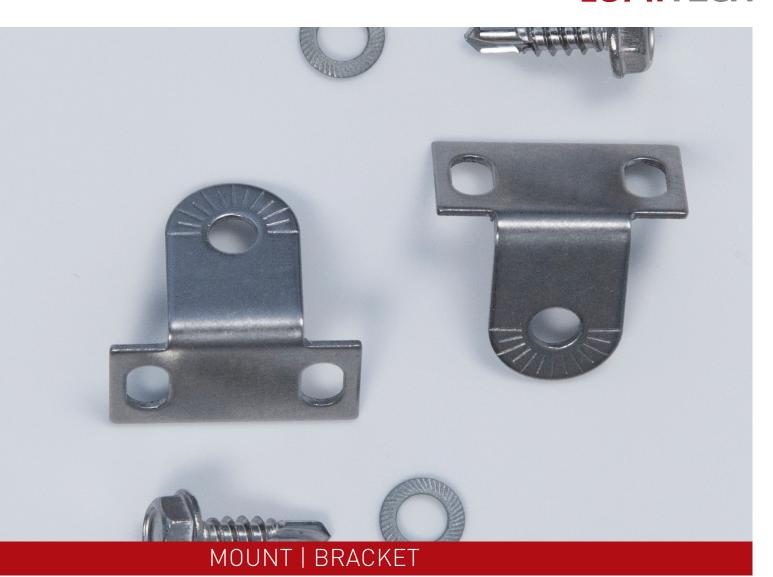

## MOUNT | BRACKET

#### **III** PRODUCT DESCRIPTION

- Mounting bracket with locking screw (hexagon screw ST4.8 x 16 incl. locking washer) for optimum alignment of linear engines
- Angle marking for precise alignment
- Minimum space needed for mounting
- Metric M4 screws or ST4.2 self-tapping screws are needed for fixing the mounting bracket (not included)
- Made from steel 1,4301
- Frosted grey