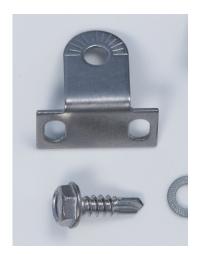

#### **III** PRODUCT DESCRIPTION

- Mounting bracket with locking screw (hexagon screw ST4.8 x 16 incl. locking washer) for optimum alignment of linear engines
- Angle marking for precise alignment
- Minimum space needed for mounting
- Metric M4 screws or ST4.2 self-tapping screws are needed for fixing the mounting bracket (not included)
- Made from steel 1,4301
- Frosted grey

### **III ORDERING DATA -** MOUNT | Bracket

| Туре                                               | Art. Nr. |
|----------------------------------------------------|----------|
| LED MOUNTING BRACKET for profile Z22W - adjustible | 24166024 |