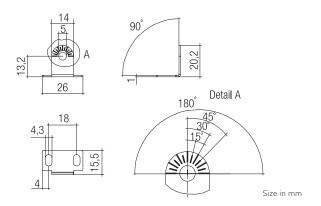

#### **III** TECHNICAL DATA

| Dimensions L x W x H | 26 x 15.5 x 20.2 mm |
|----------------------|---------------------|
| Weight               | 0.07 kg             |
|                      |                     |