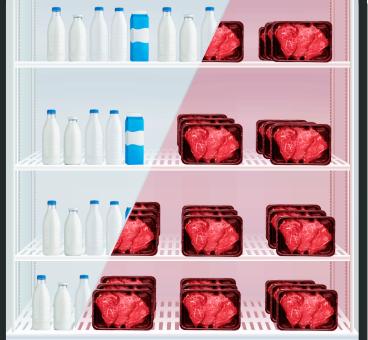

## 1 shelf can be fitted with 2 different product groups

Two individual light colors selectable

#### **Light colors**

Available in all LUMITECH light colors (including Natural Meat)