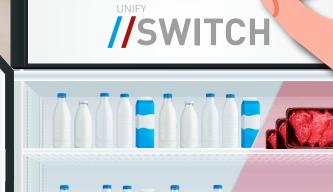

## 1 shelf can be fitted with 2 different product groups

Two individual light colors selectable

#### **Light colors**

Available in all LUMITECH light colors (including Natural Meat)